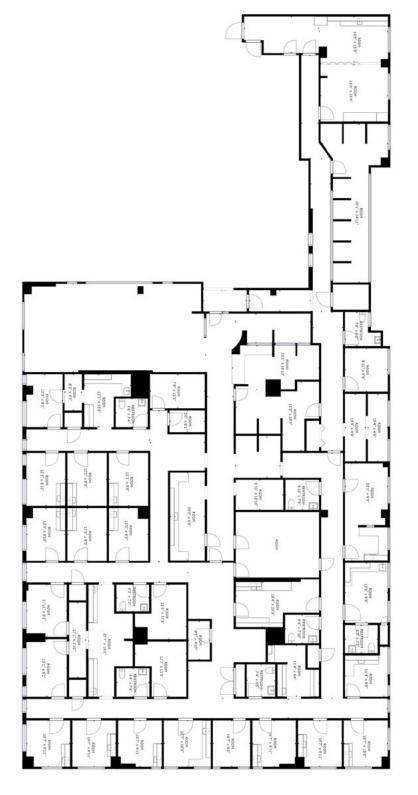

sehold Size      | 2.60    | 2.50    |   |
| Median Home Value           | 259,895 | 241,892 |   |
| Median Year Built           | 1984    | 1977    |   |



# AVAILABLE SPAC

## 57,246 SF BUILDING

- Three-story Class-A medical office building
- Located on Bon Secours Memorial Regional Medical Center campus with direct access to the hospital
- Balanced mix of healthcare specialties
- Efficient floor plate
- Competitive lease package
- On-site management staff
- 24/7 on-call maintenance
- Conveniently located by 1-295 & 1-95
- Ample surface parking with complimentary valet parking



## **For Leasing Information**

**Contact Leasing Manager** Tyler Miller at (804) 836-4473 tyler.miller@lillibridge.com

### 2ND FLOOR PLAN

 $\overline{\nabla}$ 

### **3RD FLOOR PLAN**







## SUITE PLAN



## **SUITE 202** 12,070 SF

## For Leasing Information

Contact Leasing Manager Tyler Miller at (804) 836-4473 tyler.miller@lillibridge.com

7



**SUITE 303** 1,825 SF

# SUITE PLAN



## For Leasing Information

Contact Leasing Manager Tyler Miller at (804) 836-4473 tyler.miller@lillibridge.com



**SUITE 306** 

## SUITE PLAN



## **For Leasing Information**

Contact Leasing Manager Tyler Miller at (804) 836-4473 tyler.miller@lillibridge.com

## ABOUT LILLIBRIDGE We Create Exceptional Places of Care



## Healthcare is a Rapidly Changing Environment

Our goal is to create exceptional places of care for healthcare providers and the patients they serve.

As one of the top Medical Office and Outpatient Building platforms in the U.S., we own and manage over 20 million square feet of spac