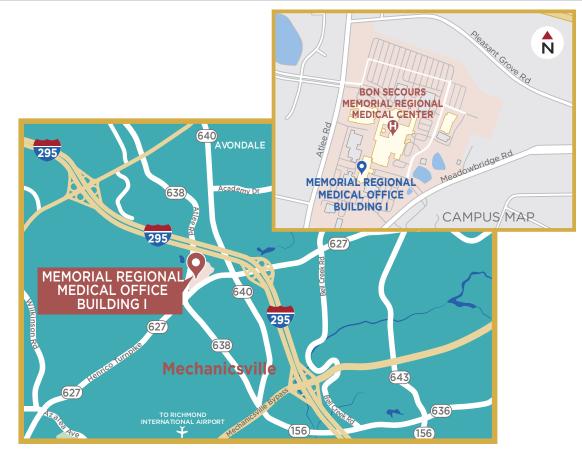

## **MEMORIAL REGIONAL MEDICAL OFFICE BUILDING I** 8220 Meadowbridge Road, Mechanicsville, VA

Memorial Regional Medical Office Building I is on the campus of Bon Secours Regional Medical Center. The Medical Center is ranked among the country's top 10 for cardiac care and cardiac surgery and America's 50 Best Hospitals (Healthgrades). In addition to its easy access to the state-of-the-art hospital, MRMC MOB 1's location is commuter-friendly making it ideal for physicians and their patients.

| TRANSPORTATION                  |              |        |
|---------------------------------|--------------|--------|
| INTERSTATE                      |              |        |
| Interstate 295                  | 4 min drive  | 1.2 mi |
| Interstate 95                   | 9 min drive  | 5 mi   |
|                                 |              |        |
| Richmond International Airpor t | 22 min drive | 14 mi  |
| DOWNTOWN                        |              |        |
| Downtown Richmond               | 15 min drive | 9 mi   |