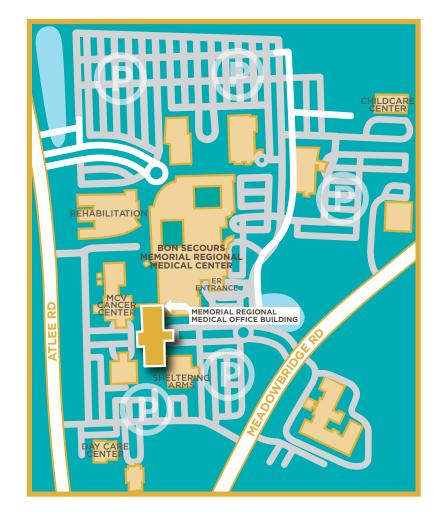

Lillibridge continues to raise the bar and provide the medical community an exceptional place of care for its physicians and their patients for decades to come. Bon Secours Regional Medical Center Campus Map

## **Creating Exceptional**

Memorial Regional Medical Office Building I is a Class-A medical office building located on the campus of Bon Secours Memorial Regional Medical Center. Ranked among the country's top 10 for cardiac care and cardiac surgery, Memorial Regional Medical Center serves the residents of Hanover and Henrico Counties.

Built in 1993, Memorial Regional Medical Office Building I has provided exceptional care to the medical community for over 25 years. Directly connected to the hospital, Memorial Regional Medical Office Building I is uniquely situated to provide its physicians and patients with convenient access to the many services offered at Bon Secours Memorial Regional Medical Center including the new state-of-the-art hybrid operating room.