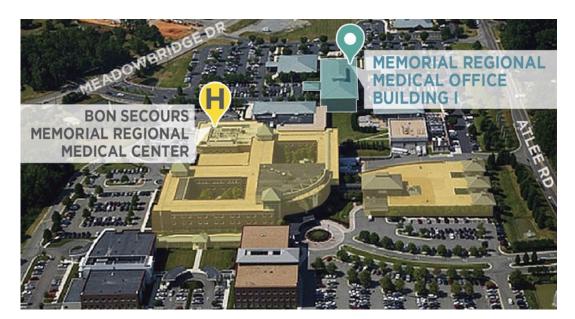

## Aerial Map

## **MEMORIAL REGIONAL MEDICAL OFFICE BUILDING I** 8220 Meadowbridge Road, Mechanicsville, VA

Memorial Regional Medical Office Building I is on the campus of Bon Secours Regional Medical Center. The Medical Center is ranked among the country's top 10 for cardiac care and cardiac surgery and America's 50 Best Hospitals (Healthgrades). In addition to its easy access to the state-of-the-art hospital, MRMC MOB 1's location is commuter-friendly making it ideal for physicians and their patients.